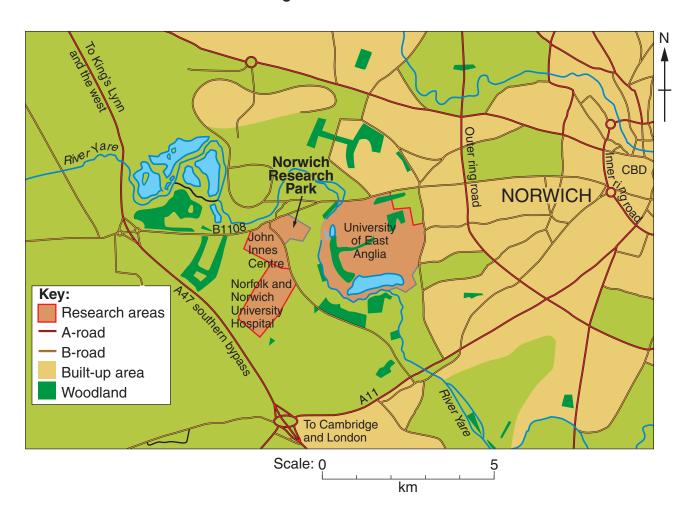

# UNIVERSITY OF CAMBRIDGE INTERNATIONAL EXAMINATIONS General Certificate of Education Ordinary Level

GEOGRAPHY 2217/13

Paper 1 October/November 2010

**INSERT** 

1 hour 45 minutes

#### **READ THESE INSTRUCTIONS FIRST**

This Insert contains Photographs A and B for Question 2, Photograph C for Question 4, Figs 8A and 8B for Question 5 and Photograph D for Question 6.

This document consists of 5 printed pages and 3 blank pages.



# Photograph A showing area A for Question 2



Photograph B showing area B for Question 2



© UCLES 2010

2217/13/INSERT/O/N/10

# Photograph C for Question 4



Fig. 8A for Question 5



Fig. 8B for Question 5



# **Photograph D for Question 6**



# **BLANK PAGE**

# **BLANK PAGE**

#### **BLANK PAGE**

University of Cambridge International Examinations is part of the Cambridge Assessment Group. Cambridge Assessment is the brand name of University of Cambridge Local Examinations Syndicate (UCLES), which is itself a department of the University of Cambridge.